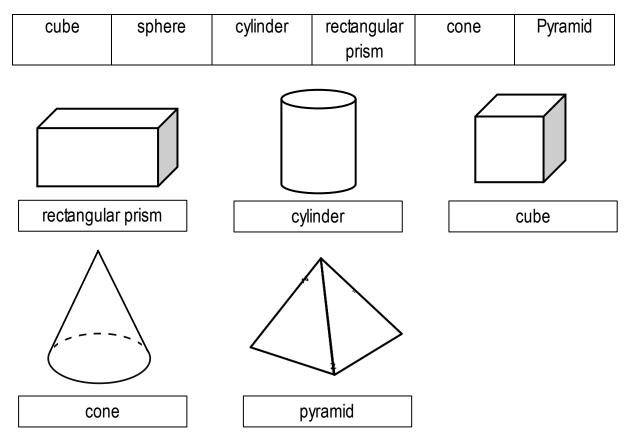

## 1. Write the words in the block at the correct 3D shape.

| cube | sphere | cylinder | rectangular<br>prism | cone | Pyramid |
|------|--------|----------|----------------------|------|---------|
|      |        |          |                      |      |         |
|      |        |          |                      |      |         |