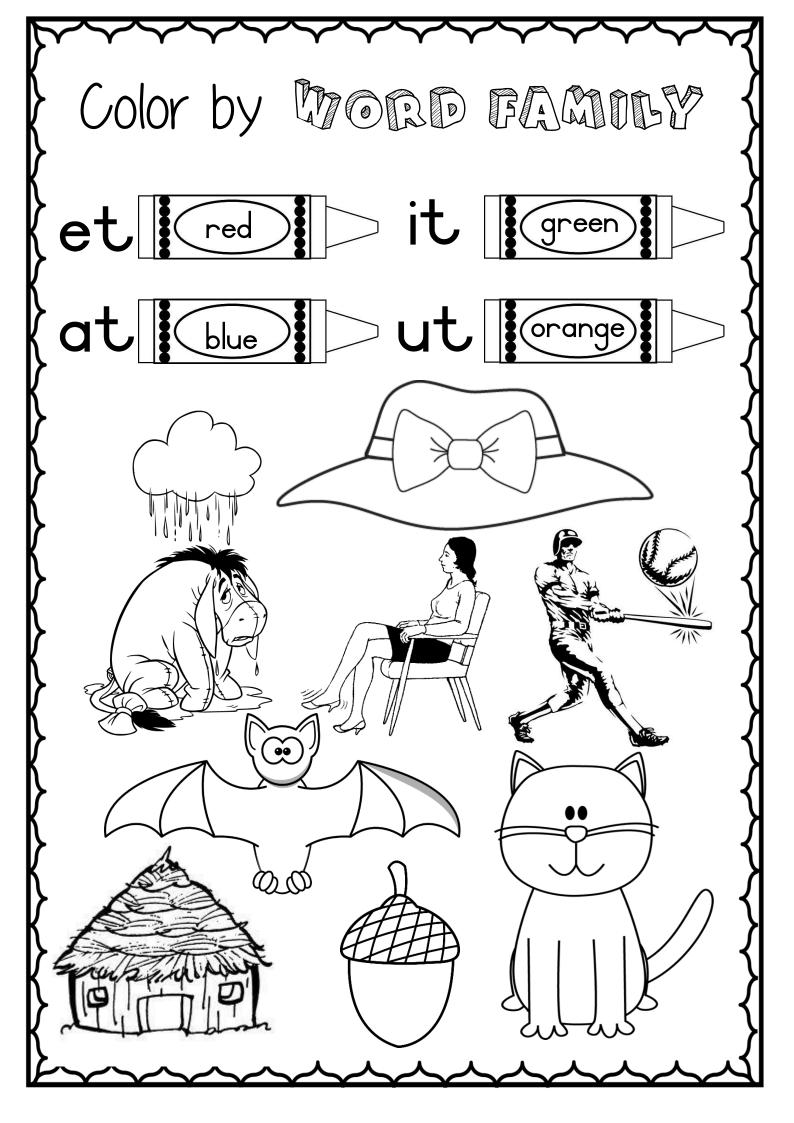

The thorn pricked the man's thumb three time.



| <b>F</b> |     |  |
|----------|-----|--|
| ack      | ue  |  |
| ink      | ock |  |
| end      | eed |  |
| ame      | ow  |  |

Write the words: black, blue, bleed and blow in die blocks below.







## Word families

Circle the word in each box which is not a word family of the other words.

| hen | ten p  | en m   | ien n | nan net |
|-----|--------|--------|-------|---------|
| vet | wet    | jet pe | en po | an hen  |
| hu  | ıg bag | bug    | plug  | mug     |
| nu  | t cut  | shut   | hut   | cat     |
| ri  | o cub  | rub    | tub   | club    |

Write your own word which is a word family of the word in the block: pet cap hat dad



.









Prepositions

Where is the sun? Choose one of the words in

the box.



Prepositions

Where is the ball? Choose one of the words in the box and complete the sentences.

| behind  | next to | inside |
|---------|---------|--------|
| between | on      | under  |



| The ball is | the |  |
|-------------|-----|--|
| table.      |     |  |



| The ball is | the |
|-------------|-----|
| table.      |     |







| The ball is | _ the |
|-------------|-------|
| box.        |       |