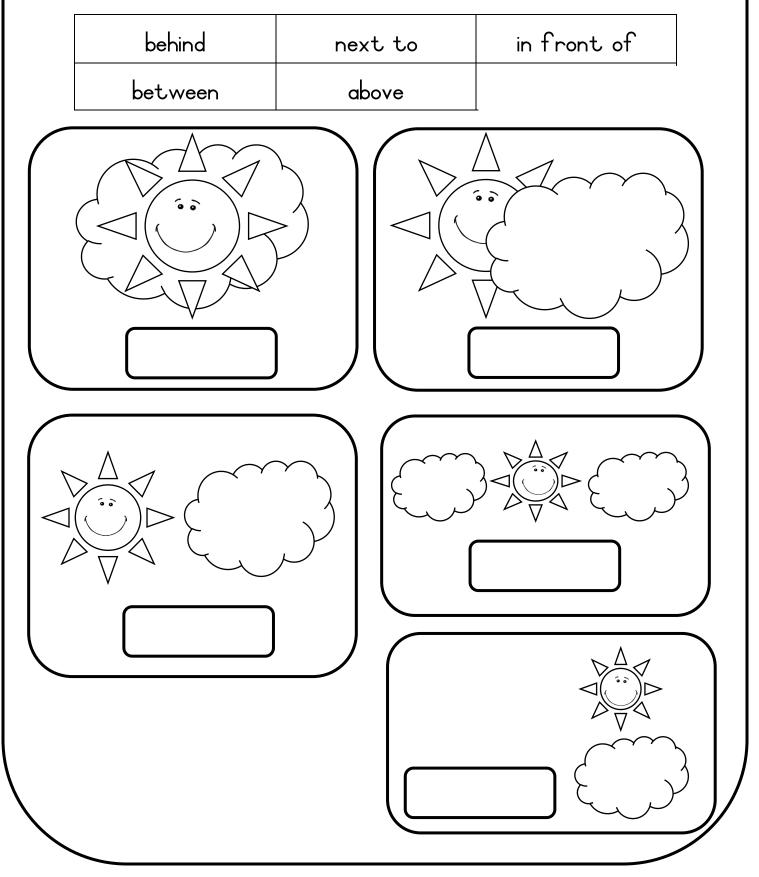

Write your own word which is a word family of the word in the block: pet cap hat dad

.

Prepositions

Where is the sun? Choose one of the words in

the box.

Prepositions

Where is the ball? Choose one of the words in the box and complete the sentences.