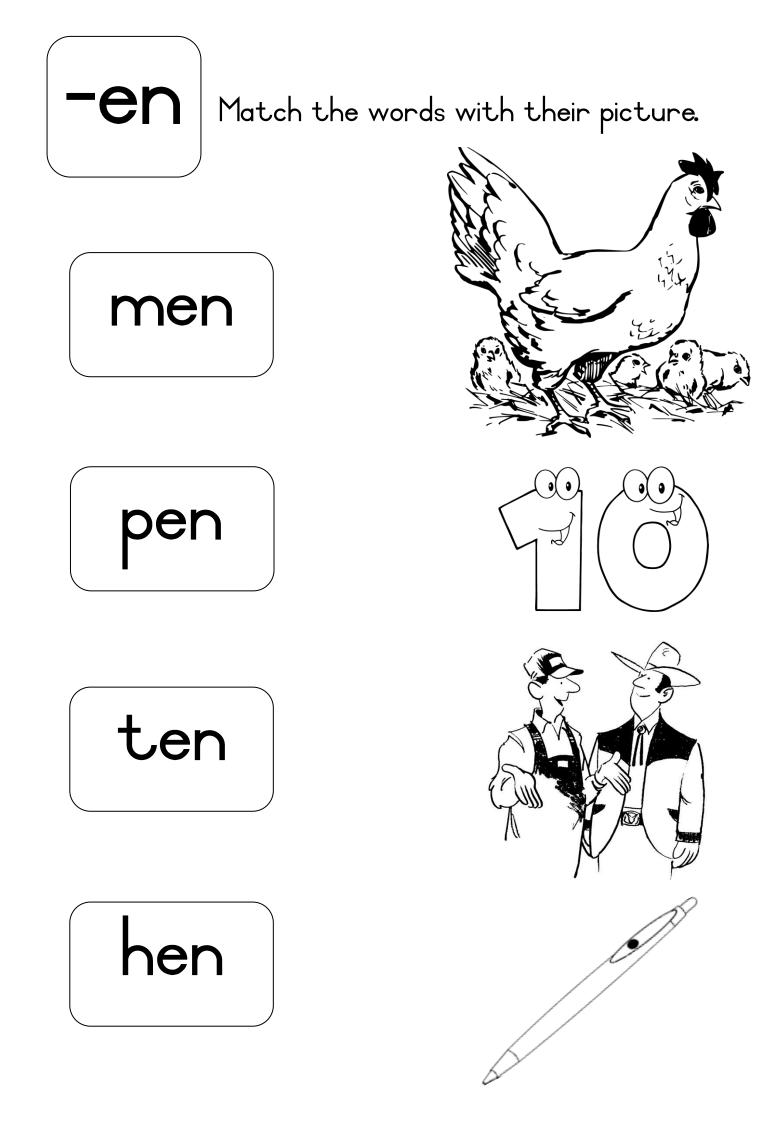

The thorn pricked the man's thumb three time.



| <b>F</b> |     |  |
|----------|-----|--|
| ack      | ue  |  |
| ink      | ock |  |
| end      | eed |  |
| ame      | ow  |  |

Write the words: black, blue, bleed and blow in die blocks below.







## Word families

Circle the word in each box which is not a word family of the other words.

| hen | ten p  | en m   | ien n | nan net |
|-----|--------|--------|-------|---------|
| vet | wet    | jet pe | en po | an hen  |
| hu  | ıg bag | bug    | plug  | mug     |
| nu  | t cut  | shut   | hut   | cat     |
| ri  | o cub  | rub    | tub   | club    |

Write your own word which is a word family of the word in the block: pet cap hat dad



.









Prepositions

Where is the sun? Choose one of the words in

the box.



Prepositions

Where is the ball? Choose one of the words in the box and complete the sentences.

| behind  | next to | inside |
|---------|---------|--------|
| between | on      | under  |



| The ball is | the |  |
|-------------|-----|--|
| table.      |     |  |



| The ball is | the |
|-------------|-----|
| table.      |     |







| The ball is | _ the |
|-------------|-------|
| box.        |       |