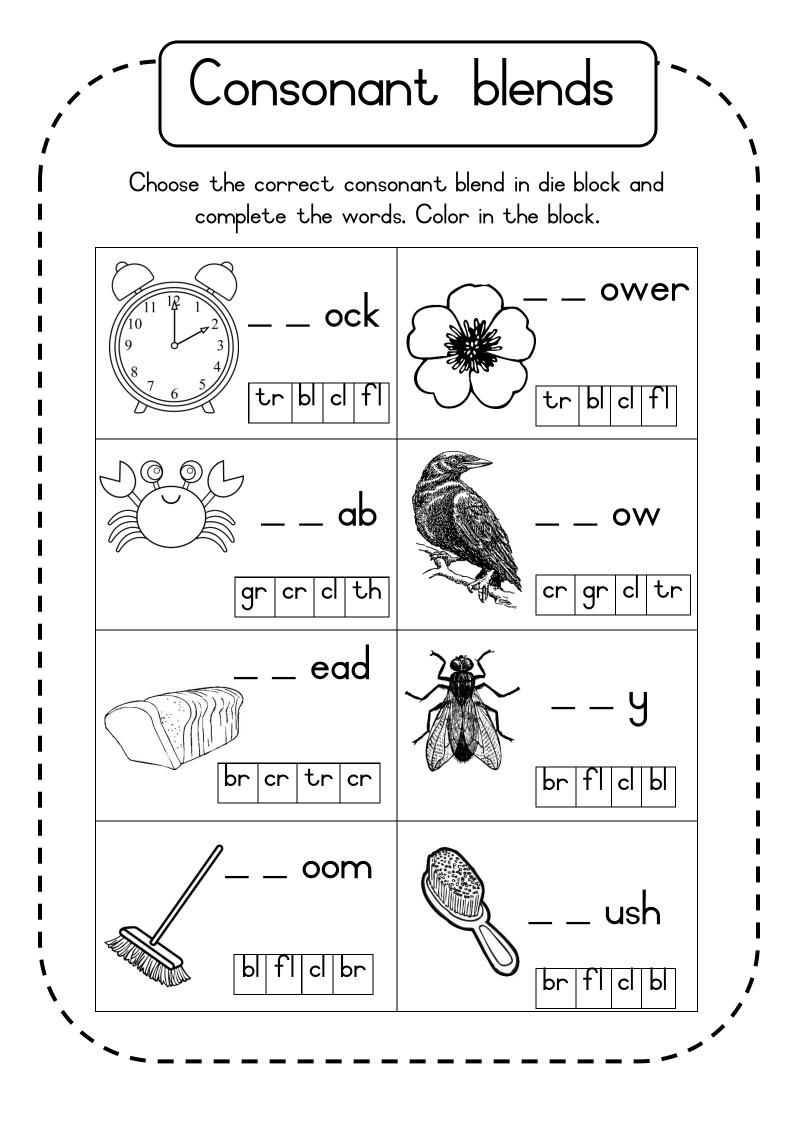

The thorn pricked the man's thumb three time.



| <b>F</b> |     |  |
|----------|-----|--|
| ack      | ue  |  |
| ink      | ock |  |
| end      | eed |  |
| ame      | ow  |  |

Write the words: black, blue, bleed and blow in die blocks below.







## Word families

Circle the word in each box which is not a word family of the other words.

| hen | ten p  | en m   | ien n | nan net |
|-----|--------|--------|-------|---------|
| vet | wet    | jet pe | en po | an hen  |
| hu  | ıg bag | bug    | plug  | mug     |
| nu  | t cut  | shut   | hut   | cat     |
| ri  | o cub  | rub    | tub   | club    |

Write your own word which is a word family of the word in the block: pet cap hat dad



.









Prepositions

Where is the sun? Choose one of the words in

the box.



Prepositi