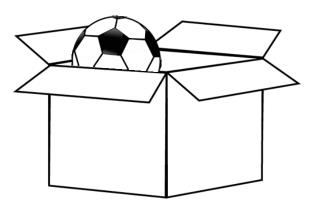

Write your own word which is a word family of the word in the block: pet cap hat dad

.

Prepositions

Where is the sun? Choose one of the words in

the box.

Prepositions

Where is the ball? Choose one of the words in the box and complete the sentences.

| The ball is | _ the |
|-------------|-------|
| box.        |       |