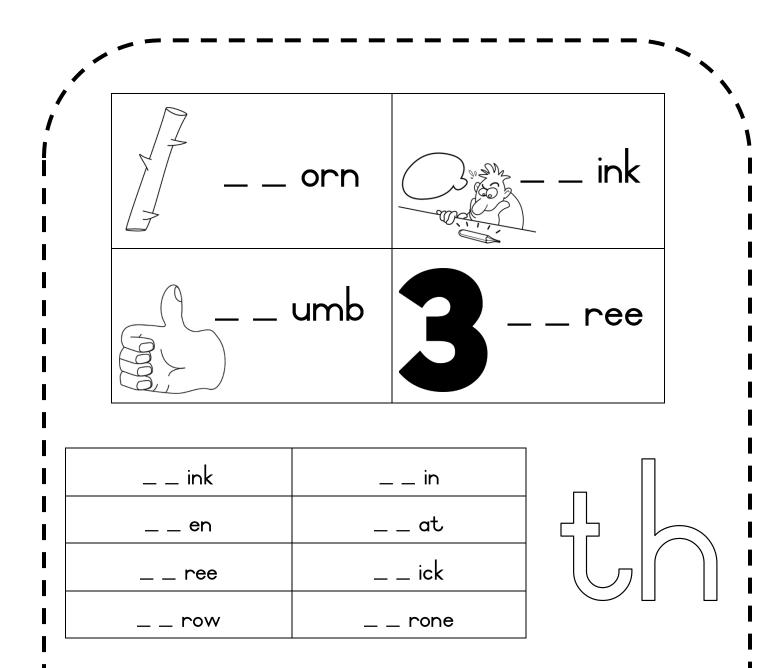

The thorn pricked the man's thumb three time.



| <b>F</b> |     |  |
|----------|-----|--|
| ack      | ue  |  |
| ink      | ock |  |
| end      | eed |  |
| ame      | ow  |  |

Write the words: black, blue, bleed and blow in die blocks below.







## Word families

Circle the word in each box which is not a word family of the other words.

| hen | ten p  | en m   | ien n | nan net |
|-----|--------|--------|-------|---------|
| vet | wet    | jet pe | en po | an hen  |
| hu  | ıg bag | bug    | plug  | mug     |
| nu  | t cut  | shut   | hut   | cat     |
| ri  | o cub  | rub    | tub   | club    |

Write your own word which is a word family of the word in the block: pet cap hat dad



.









Prepositions

Where is the sun? Choose one of the words in

the box.



Prepositions