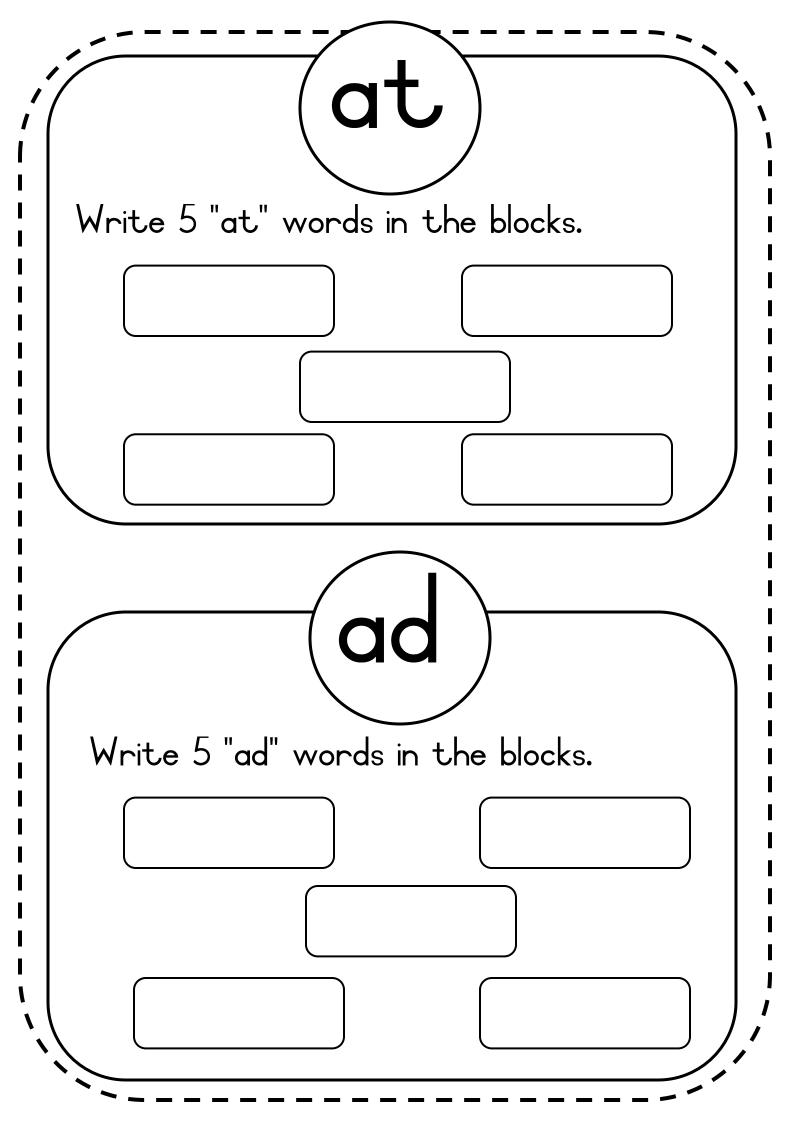

The thorn pricked the man's thumb three time.



| <b>F</b> |     |  |
|----------|-----|--|
| ack      | ue  |  |
| ink      | ock |  |
| end      | eed |  |
| ame      | ow  |  |

Write the words: black, blue, bleed and blow in die blocks below.







## Word families

Circle the word in each box which is not a word family of the other words.

| hen | ten p  | en m   | ien n | nan net |
|-----|--------|--------|-------|---------|
| vet | wet    | jet pe | en po | an hen  |
| hu  | ıg bag | bug    | plug  | mug     |
| nu  | t cut  | shut   | hut   | cat     |
| ri  | o cub  | rub    | tub   | club    |

Write your own word which is a word family of the word in the block: pet cap hat dad



.









Prepositions

Where is the sun? Choose one of the words in

the box.



Prepositions

Where is the ball? Choose one of the words in the box and complete the sentences.

| behind  | next to | inside |
|---------|---------|--------|
| between | on      | under  |



| The ball is | the |  |
|-------------|-----|--|
| table.      |     |  |



| The ball is | the |
|-------------|-----|
| table.      |     |







| The ball is | _ the |
|-------------|-------|
| box.        |       |