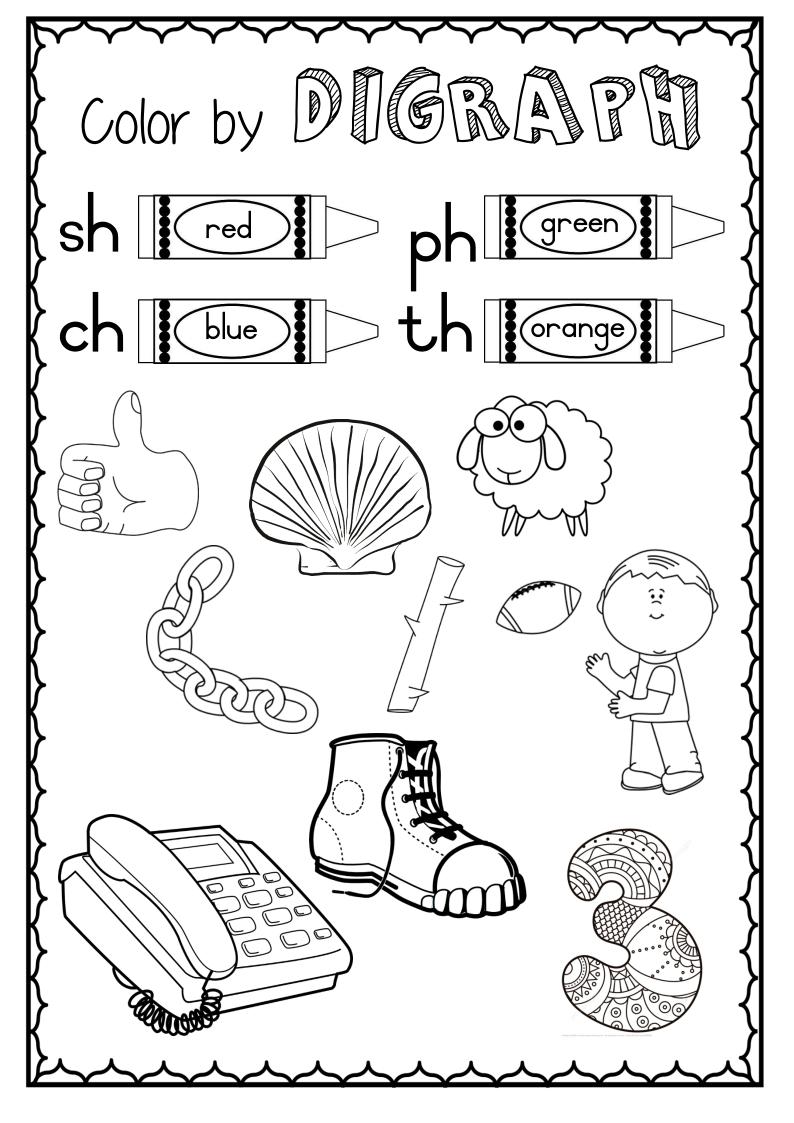

The thorn pricked the man's thumb three time.



| <b>F</b> |     |  |
|----------|-----|--|
| ack      | ue  |  |
| ink      | ock |  |
| end      | eed |  |
| ame      | ow  |  |

Write the words: black, blue, bleed and blow in die blocks below.







## Word families

Circle the word in each box which is not a word family of the other words.

| hen | ten p  | en m   | ien n | nan net |
|-----|--------|--------|-------|---------|
| vet | wet    | jet pe | en po | an hen  |
| hu  | ıg bag | bug    | plug  | mug     |
| nu  | t cut  | shut   | hut   | cat     |
| ri  | o cub  | rub    | tub   | club    |

Write your own word which is a word family of the word in the block: pet cap hat dad



.









Prepositions

Where is the sun? Choose one of the words in

the box.



Prepositions

Where is the ball? Choose one of the words in the box and complete the sentences.

| behind  | next to | inside |
|---------|---------|--------|
| between | on      | under  |



| The ball is | the |  |
|-------------|-----|--|
| table.      |     |  |