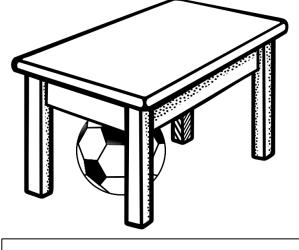

| behind  | next to | inside |
|---------|---------|--------|
| between | on      | under  |

| The ball is | the |  |
|-------------|-----|--|
| table.      |     |  |

| The ball is | the |
|-------------|-----|
| table.      |     |