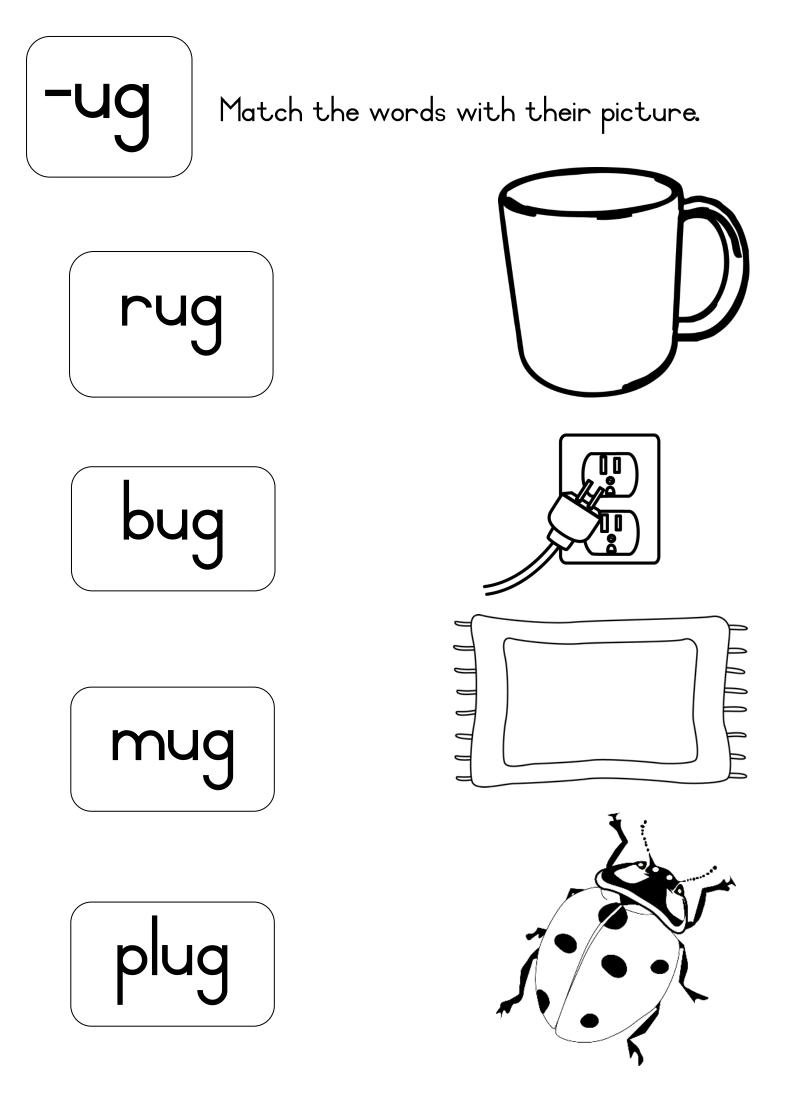

## Word families

Circle the word in each box which is not a word family of the other words.

| hen | ten p  | en m   | ien n | nan net |
|-----|--------|--------|-------|---------|
| vet | wet    | jet pe | en po | an hen  |
| hu  | ıg bag | bug    | plug  | mug     |
| nu  | t cut  | shut   | hut   | cat     |
| ri  | o cub  | rub    | tub   | club    |