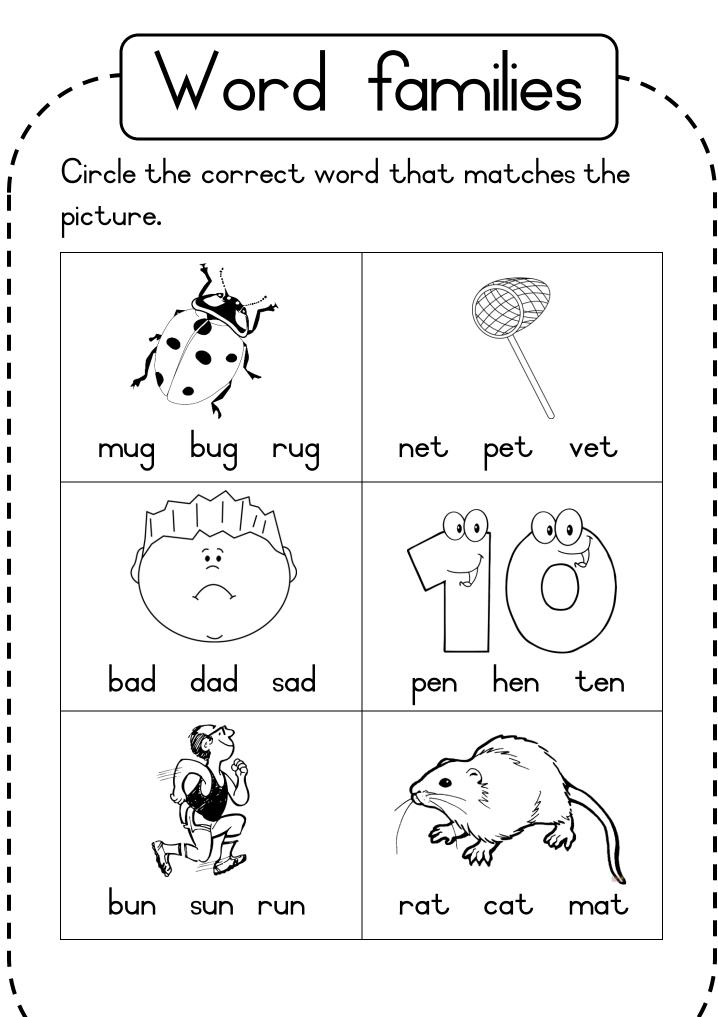

The thorn pricked the man's thumb three time.



| <b>F</b> |     |  |
|----------|-----|--|
| ack      | ue  |  |
| ink      | ock |  |
| end      | eed |  |
| ame      | ow  |  |

Write the words: black, blue, bleed and blow in die blocks below.







## Word families

Circle the word in each box which is not a word family of the other words.

| hen | ten p  | en m   | ien n | nan net |
|-----|--------|--------|-------|---------|
| vet | wet    | jet pe | en po | an hen  |
| hu  | ıg bag | bug    | plug  | mug     |
| nu  | t cut  | shut   | hut   | cat     |
| ri  | o cub  | rub    | tub   | club    |

Write your own word which is a word family of the word in the block: pet cap hat dad



.









Prepositions

Where is the sun? Choose one of the words in

the box.



Prepositions

Where is the ball? Choose one of the words in the box and complete the sentences.

| behind  | next to | inside |
|---------|---------|--------|
| between | on      | under  |



| The ball is | the |  |
|-------------|-----|--|
| table.      |     |  |



| The ball is | the |
|-------------|-----|
| table.      |     |







| The ball is | _ the |
|-------------|-------|
| box.        |       |