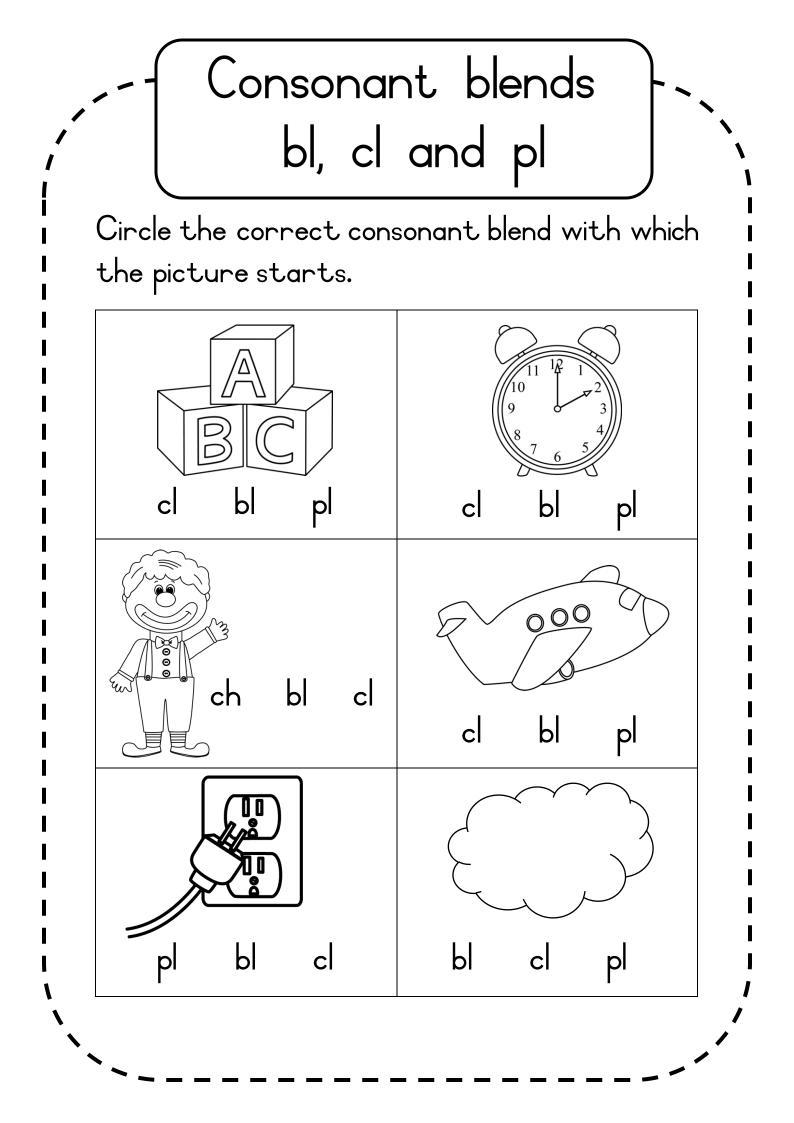

The thorn pricked the man's thumb three time.



| <b>F</b> |     |  |
|----------|-----|--|
| ack      | ue  |  |
| ink      | ock |  |
| end      | eed |  |
| ame      | ow  |  |

Write the words: black, blue, bleed and blow in die blocks below.







## Word families

Circle the word in each box which is not a word family of the other words.

| hen | ten p  | en m   | ien n | nan net |
|-----|--------|--------|-------|---------|
| vet | wet    | jet pe | en po | an hen  |
| hu  | ıg bag | bug    | plug  | mug     |
| nu  | t cut  | shut   | hut   | cat     |
| ri  | o cub  | rub    | tub   | club    |

Write your own word which is a word family of the word in the block: pet cap hat dad



.









Prepositions

Where is the sun? Choose one of the words in

the box.



Prepositions

Where is the ball? Choose one of the words in the box and complete the sentences.

| behind  | next to | inside |
|---------|---------|--------|
| between | on      | under  |



| The ball is | the |  |
|-------------|-----|--|
| table.      |     |