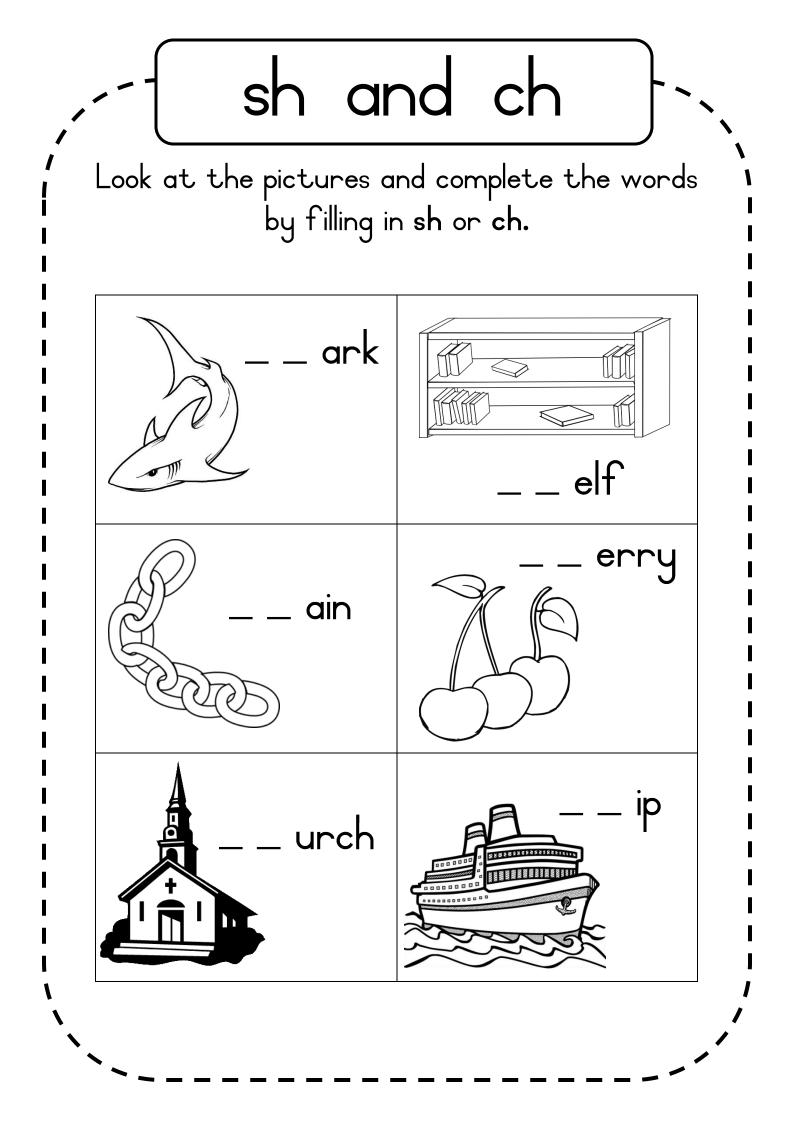

The thorn pricked the man's thumb three time.



| <b>F</b> |     |  |
|----------|-----|--|
| ack      | ue  |  |
| ink      | ock |  |
| end      | eed |  |
| ame      | ow  |  |

Write the words: black, blue, bleed and blow in die blocks below.







## Word families

Circle the word in each box which is not a word family of the other words.

| hen | ten p  | en m   | ien n | nan net |
|-----|--------|--------|-------|---------|
| vet | wet    | jet pe | en po | an hen  |
| hu  | ıg bag | bug    | plug  | mug     |
| nu  | t cut  | shut   | hut   | cat     |
| ri  | o cub  | rub    | tub   | club    |

Write your own word which is a word family of the word in the block: pet cap hat dad



.









Prepositions

Where is the sun? Choose one of the words in

the box.



Preposition