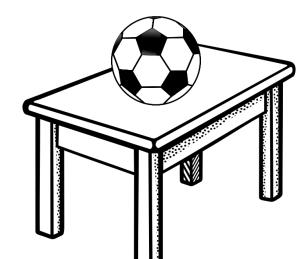

| behind  | next to | inside |
|---------|---------|--------|
| between | on      | under  |

| The ball is | the |  |
|-------------|-----|--|
| table.      |     |  |

| The ball is | the |
|-------------|-----|
| table.      |     |