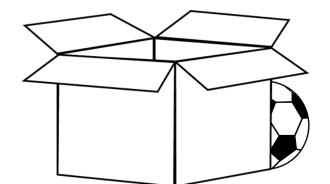

Write your own word which is a word family of the word in the block: pet cap hat dad

.

Prepositions

Where is the sun? Choose one of the words in

the box.

Prepositions

Where is the ball? Choose one of the words in the box and complete the sentences.

| The ball is | _ the |
|-------------|-------|
| box.        |       |