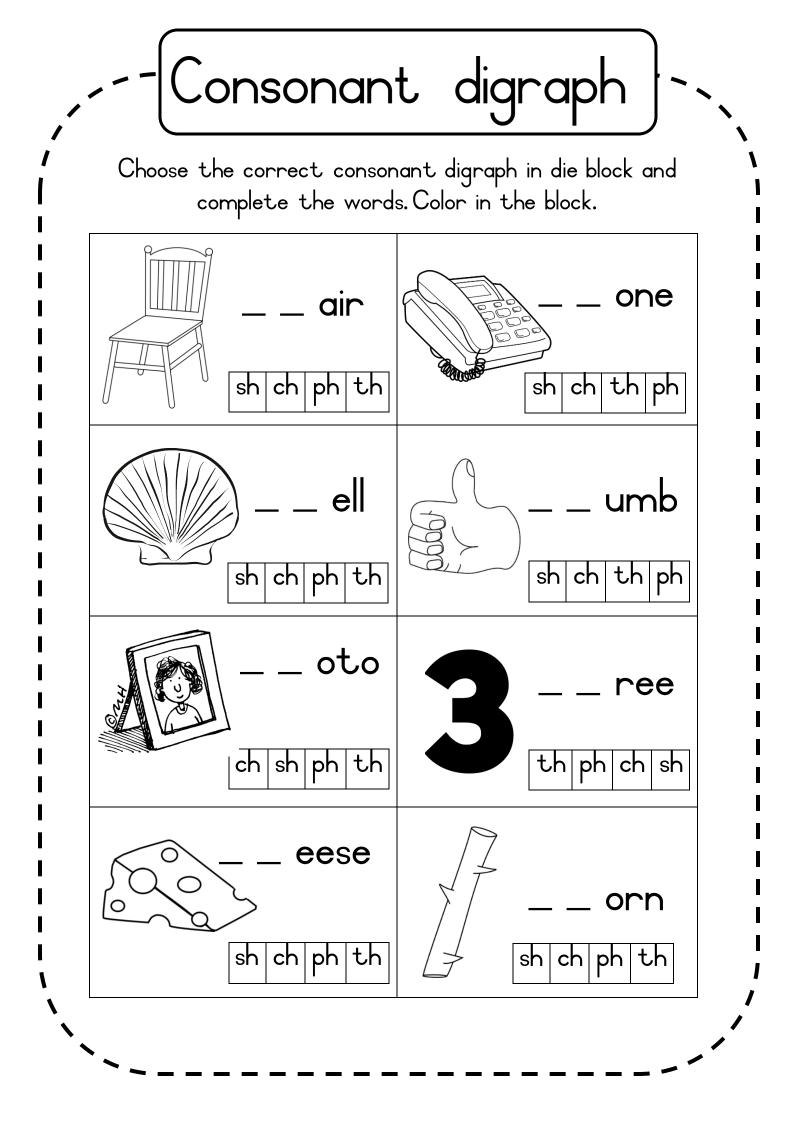

The thorn pricked the man's thumb three time.



| <b>F</b> |     |  |
|----------|-----|--|
| ack      | ue  |  |
| ink      | ock |  |
| end      | eed |  |
| ame      | ow  |  |

Write the words: black, blue, bleed and blow in die blocks below.







## Word families

Circle the word in each box which is not a word family of the other words.

| hen | ten p  | en m   | ien n | nan net |
|-----|--------|--------|-------|---------|
| vet | wet    | jet pe | en po | an hen  |
| hu  | ıg bag | bug    | plug  | mug     |
| nu  | t cut  | shut   | hut   | cat     |
| ri  | o cub  | rub    | tub   | club    |

Write your own word which is a word family of the word in the block: pet cap hat dad



.









Prepositions

Where is the sun? Choose one of the words in

the box.



Preposi