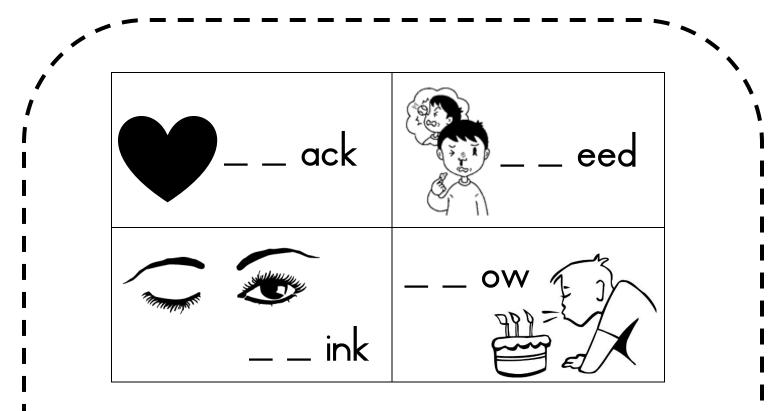

The thorn pricked the man's thumb three time.

| <b>F</b> |     |  |
|----------|-----|--|
| ack      | ue  |  |
| ink      | ock |  |
| end      | eed |  |
| ame      | ow  |  |

Write the words: black, blue, bleed and blow in die blocks below.