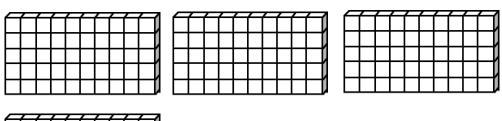

Tel hoeveel stokkies is hier altesaam in die bondels. Skryf jou antwoord in die blok neer.

Daar is 50 blokkies in elke blok. Tel hoeveel blokke is daar altesaam.

=

Skryf die getalname en die getalsimbole van die volgende: