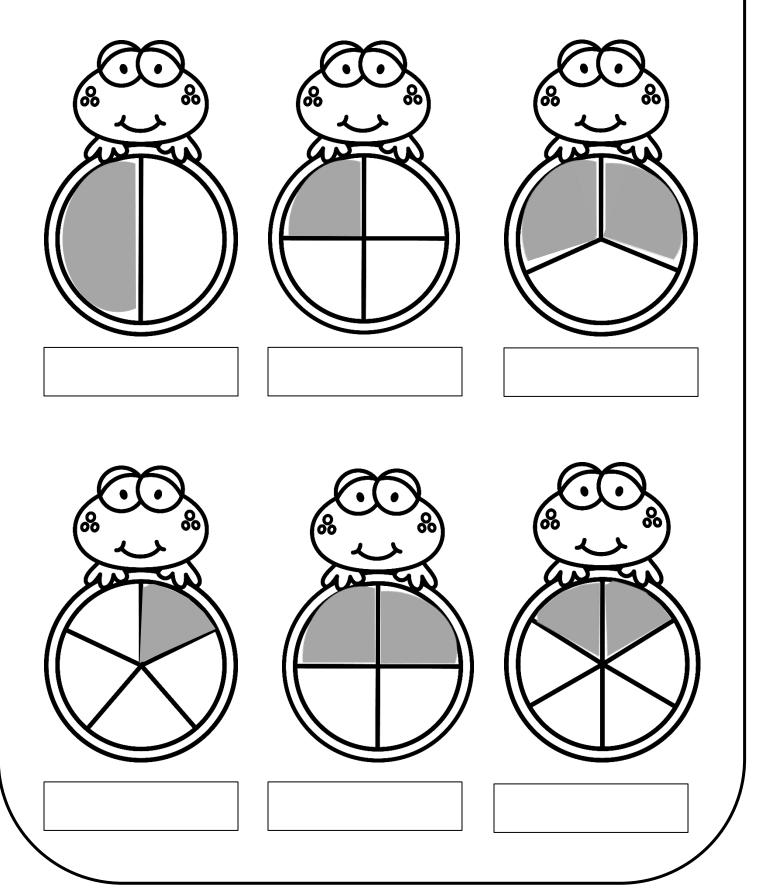

- 10 meer as 63 is \_\_\_
- 10 meer as 190 is \_\_\_
- 10 minder as 100 is \_\_\_
- 10 meer as 55 is \_\_\_

Help die padda om die breuknaam wat ingekleur is neer te skryf.