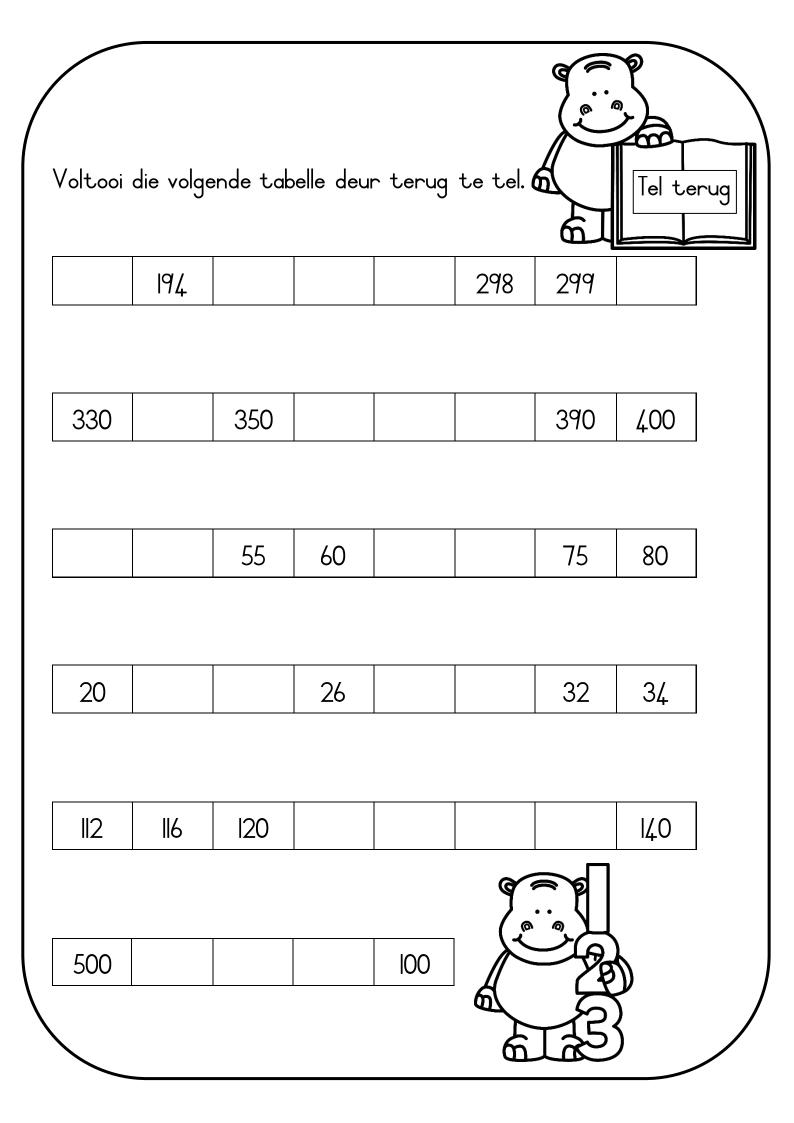

Tel hoeveel stokkies is hier altesaam in die bondels. Skryf jou antwoord in die blok neer.

Daar is 50 blokkies in elke blok. Tel hoeveel blokke is daar altesaam.

=

Skryf die getalname en die getalsimbole van die volgende: