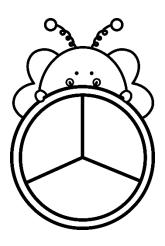

## Besige bye breuke

Kleur 2 kwarte in.

Kleur I derde in.

Kleur 2 derdes in.

Kleur 3 kwarte in.

Kleur 2 vyfdes in.

Kleur 3 derdes in.