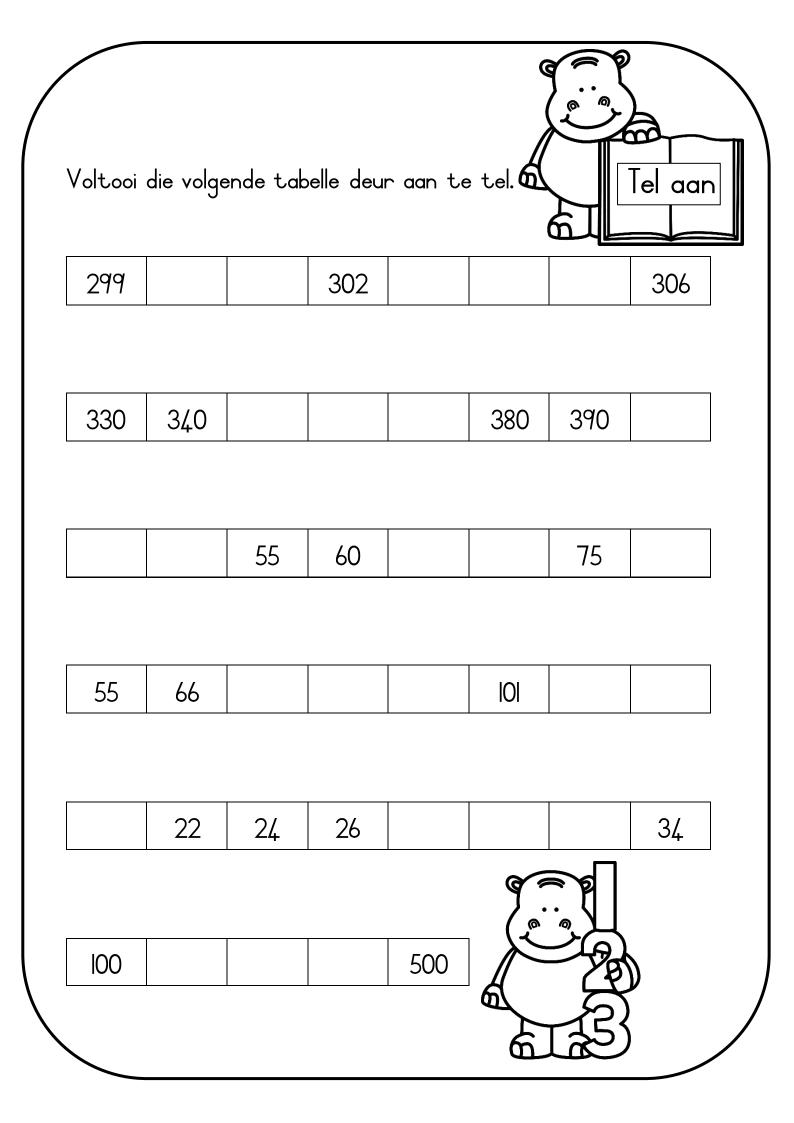

Tel hoeveel stokkies is hier altesaam in die bondels. Skryf jou antwoord in die blok neer.

Daar is 50 blokkies in elke blok. Tel hoeveel blokke is daar altesaam.

=

Skryf die getalname en die getalsimbole van die volgende: