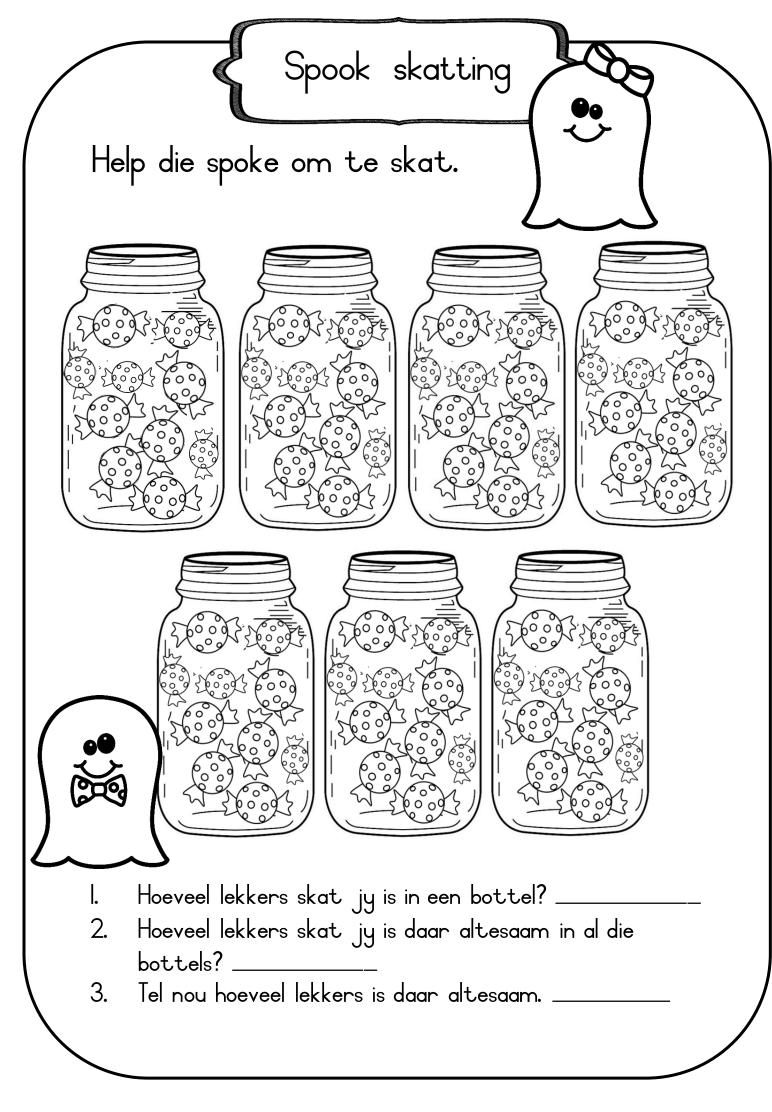

Tel hoeveel stokkies is hier altesaam in die bondels. Skryf jou antwoord in die blok neer.

Daar is 50 blokkies in elke blok. Tel hoeveel blokke is daar altesaam.

=

Skryf die getalname en die getalsimbole van die volgende: