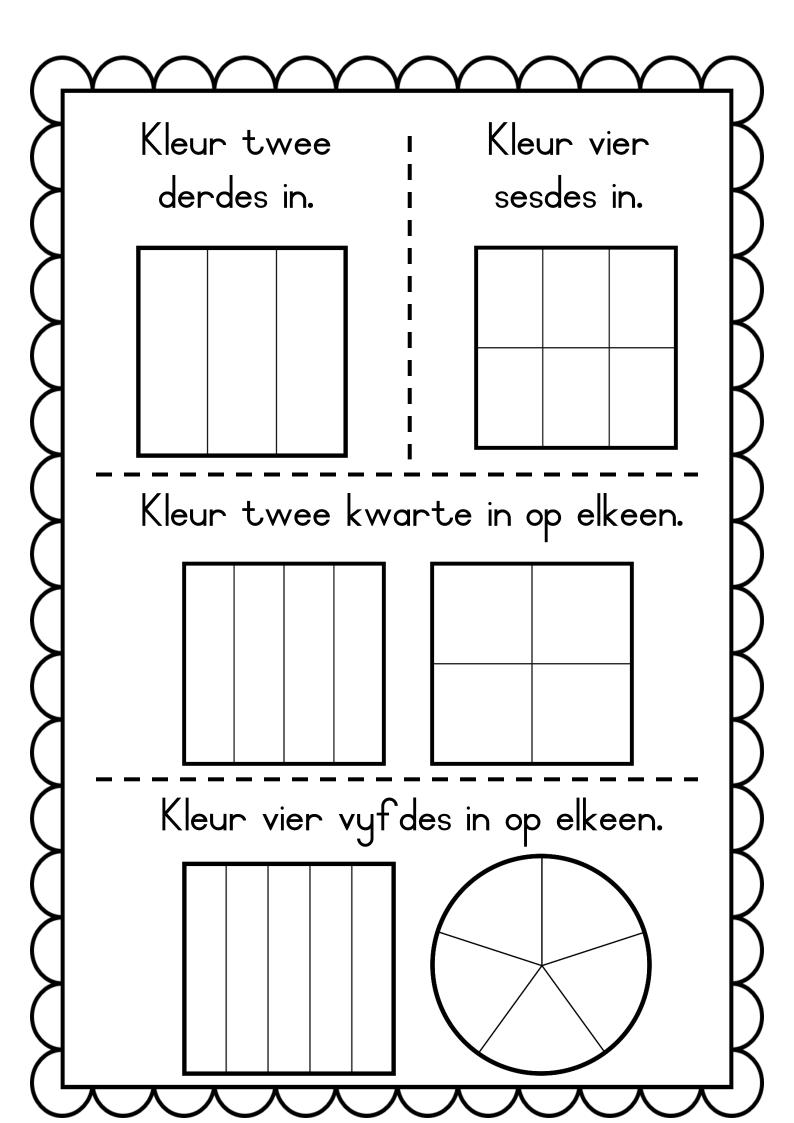

## Besige bye breuke

Kleur 2 kwarte in.

Kleur I derde in.

Kleur 2 derdes in.

Kleur 3 kwarte in.

Kleur 2 vyfdes in.

Kleur 3 derdes in.