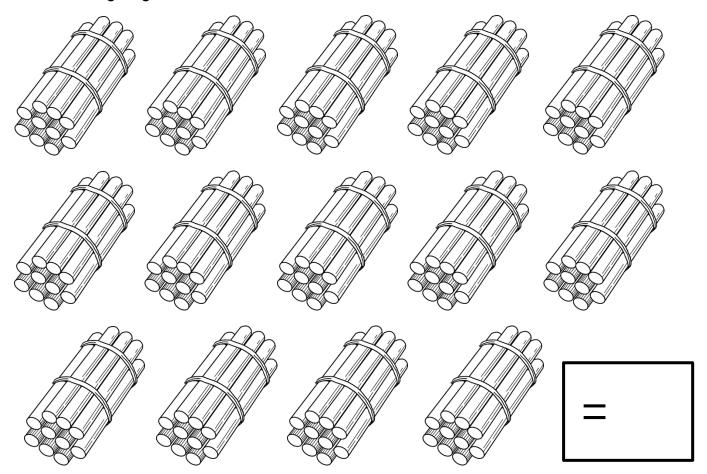

Tel hoeveel stokkies is hier altesaam in die bondels. Skryf jou antwoord in die blok neer.

Daar is 50 blokkies in elke blok. Tel hoeveel blokke is daar altesaam.

=

Skryf die getalname en die getalsimbole van die volgende: