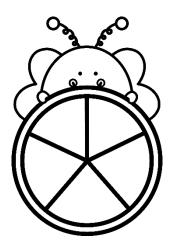

## Besige bye breuke

Kleur 2 kwarte in.

Kleur I derde in.

Kleur 2 derdes in.

Kleur 3 kwarte in.

Kleur 2 vyfdes in.

Kleur 3 derdes in.