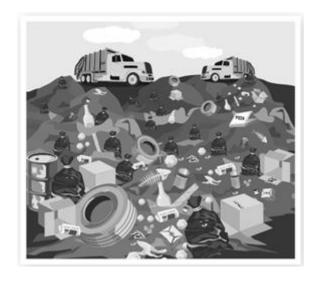

## **QUESTION 6**

Look at the pictures and write what type of pollution you see on the line. (3)