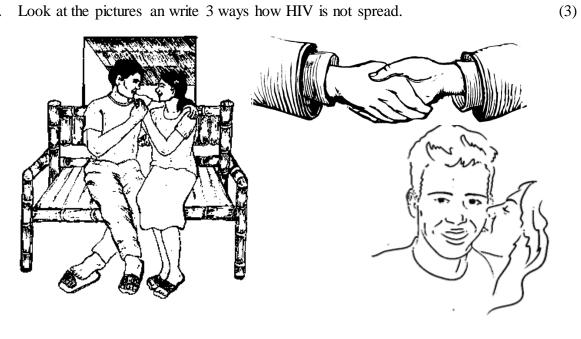

|                           |
|                                | QUESTION 5                       |                           |
| wer the following questions:   |                                  |                           |
| For what does the following    | abbreviations stand for?         |                           |
| a) HIV                         |                                  |                           |
| b) AIDS                        |                                  |                           |
| How is HIV spread?             |                                  | $(2 \times \frac{1}{2} =$ |
|                                |                                  |                           |

5.3. Look at the pictures an write 3 ways how HIV is not spread.



## **QUESTION 6**

Look at the pictures and write what type of pollution you see on the line. (3)







# QUESTION 7

Look at the symbols of each religion below. Write the letter of the symbol next to the correct religion.  $(6~x~\frac{1}{2}=~3)$ 



| Religion     | Symbol |
|--------------|--------|
| 1. Christian |        |
| 2. Hinduism  |        |
| 3. Buddhism  |        |
| 4. Islam     |        |
| 5. Judaism   |        |

Total: \_\_\_\_\_/30