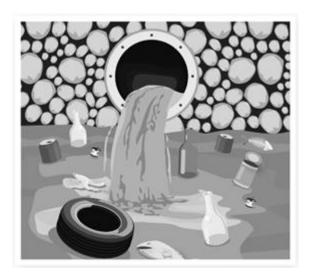

## **QUESTION 6**

Look at the pictures and write what type of pollution you see on the line. (3)