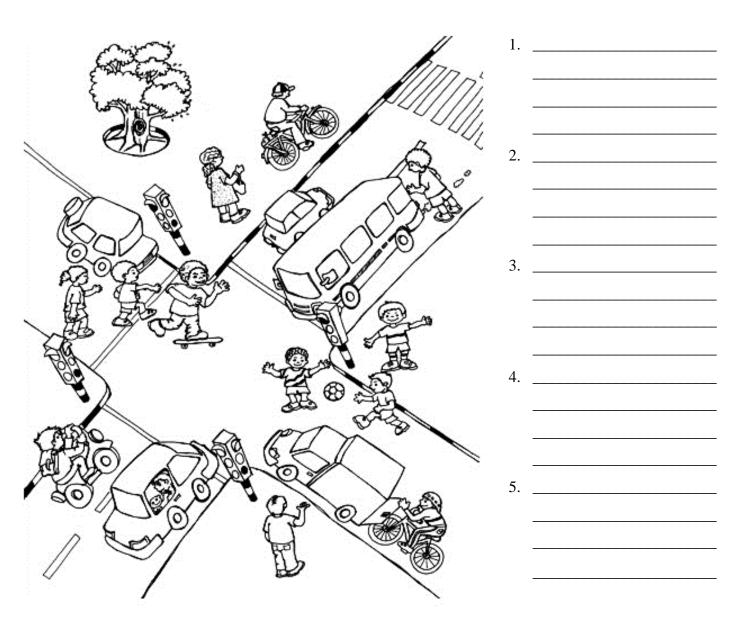

TION 2**

Is the following statements true or false? If false correct the statement. (5)

2.1. Germs live in places that are not regularly and properly cleaned. (1)

\_\_\_\_\_

| 2.2. | You only need to brush your teeth once a day. (1)               |  |
|------|-----------------------------------------------------------------|--|
| 2.3. | Sweets, fizzy cold drinks and chips are bad for your teeth. (1) |  |
| 2.4. | Your body doesn't need healthy food. (1)                        |  |
| 2.5. | You should drink lots of water every day. (1)                   |  |
|      |                                                                 |  |
|      |                                                                 |  |

# **QUESTION 3**

Look at the picture and write down 5 traffic rules. (5)



# **QUESTION 4**

| bully                          | anxious                          | love                      |
|--------------------------------|----------------------------------|---------------------------|
| hat                            | e relax                          | ed                        |
|                                | group work                       |                           |
| 4.1 is an emo                  | tion which makes us feel happ    | py.                       |
| 4.2. When a person calls anoth | ner person names, spread nasty   | rumors or hurt them by    |
| kicking, hitting, pushing      | or kicking them, they are called | l a                       |
| 4.3. When you fee afraid or ne | ervous you are                   | ,