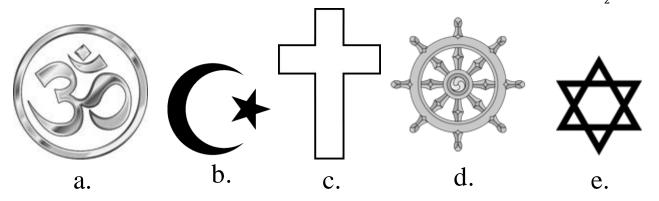

# QUESTION 7

Look at the symbols of each religion below. Write the letter of the symbol next to the correct religion.  $(6~x~\frac{1}{2}=~3)$ 

| Religion     | Symbol |
|--------------|--------|
| 1. Christian |        |
| 2. Hinduism  |        |
| 3. Buddhism  |        |
| 4. Islam     |        |
| 5. Judaism   |        |