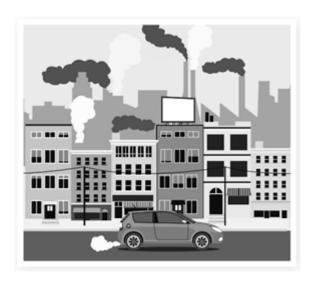

## **QUESTION 6**

Look at the pictures and write what type of pollution you see on the line. (3)