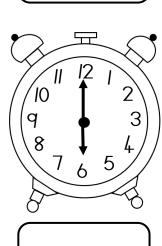

10:00

3:00

Digitale tyd – Voor en middag

Teken die wysers op die horlosies.

24:00

q

13:00

11:00