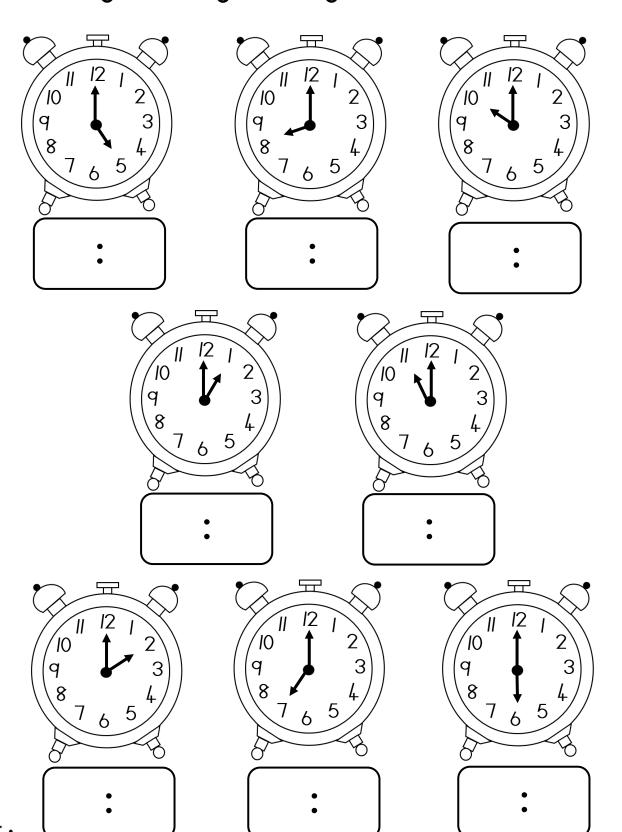

Digitale tyd - Na middag

Skryf die digitale tyd vir elke horlosie.

Knip die digitale tye aan die onderkant van die bladsy uit en plak dit onder die regte horlosie.

22:00

13:00

17:00

18:00

19:00