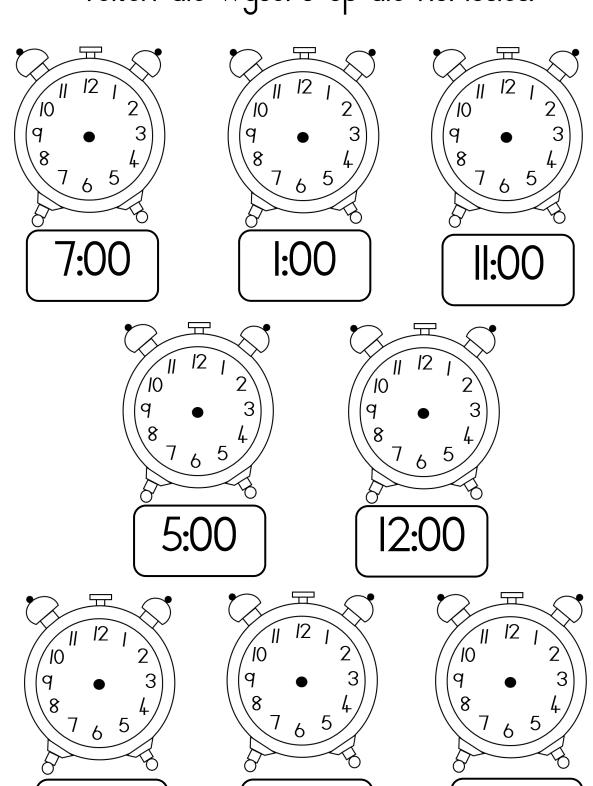

10:00

3:00

Digitale tyd – Voor en middag

Teken die wysers op die horlosies.

24:00

q

13:00

11:00