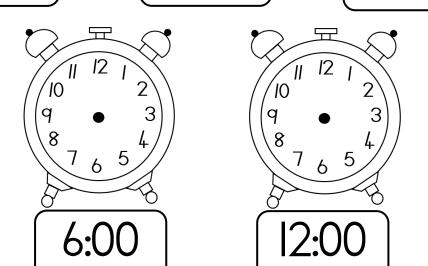

10:00

3:00

Digitale tyd – Voor en middag

Teken die wysers op die horlosies.

24:00

q

13:00

11:00