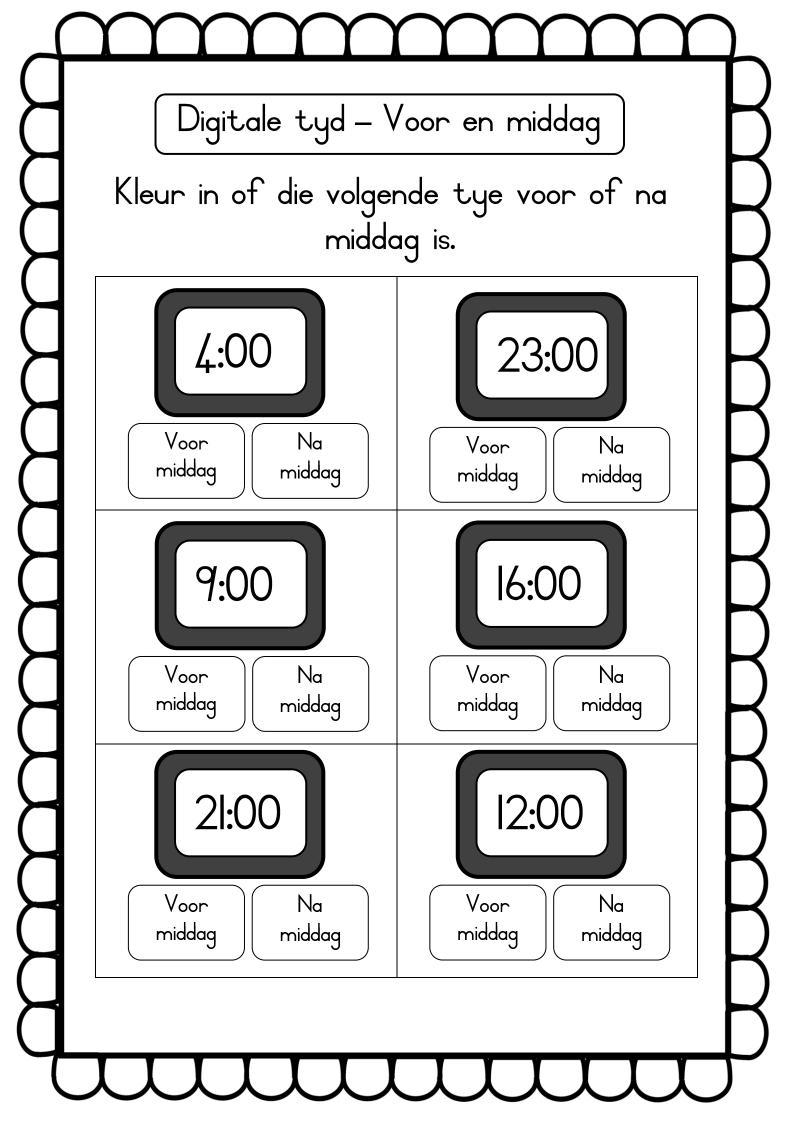

| 14:00<br>15:00<br>16:00 | 10 12 12 13 8 7 6 5 4 1                 | 21:00<br>22:00<br>23:00 |
| 10   2   3   8   4   7   6   5                                             | 17:00<br>18:00<br>19:00 | 10 1 2 1 2 1 3 8 4 4 7 6 5 4            | 2l:00<br>22:00<br>23:00 |
| 10   2   2   3   8   4   5   5   5   6   5   6   5   6   5   6   5   6   6 | 17:00<br>18:00<br>16:00 | 10 2 3<br>8 4 4<br>7 6 5                | 18:00<br>17:00<br>16:00 |

## Digitale tyd – Voor en na middag Lees die tye in die blokkies en skryf dit in woorde neer. Die eerste een is vir jou gedoen. 17:00 18:00 18:00 18:00

Digitale tyd - Voor middag

Teken die wysers op die horlosies.



10:00

3:00

Digitale tyd – Voor en middag

Teken die wysers op die horlosies.

24:00

q

13:00

11:00





18:00



23:00