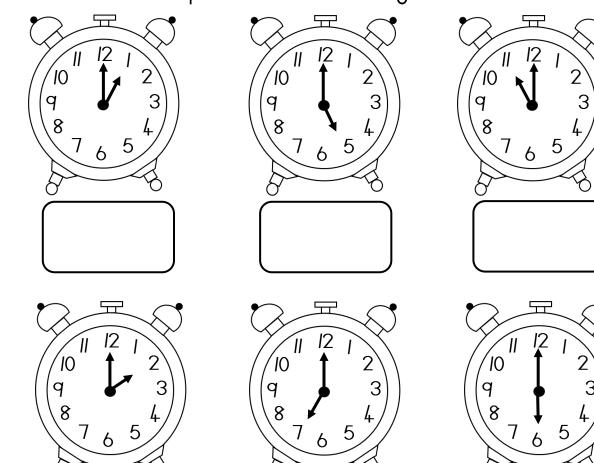

Digitale tyd - Voor middag

Skryf die digitale tyd vir elke horlosie.

Knip die digitale tye aan die onderkant van die bladsy uit en plak dit onder die regte horlosie.

/II I2

11:00

12:00

6:00

5:00