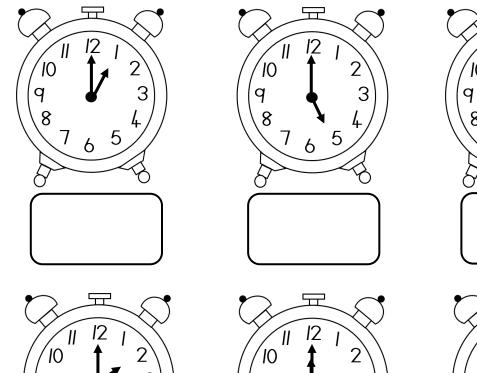

Digitale tyd - Na middag

Skryf die digitale tyd vir elke horlosie.

Knip die digitale tye aan die onderkant van die bladsy uit en plak dit onder die regte horlosie.

22:00

13:00

17:00

18:00

19:00